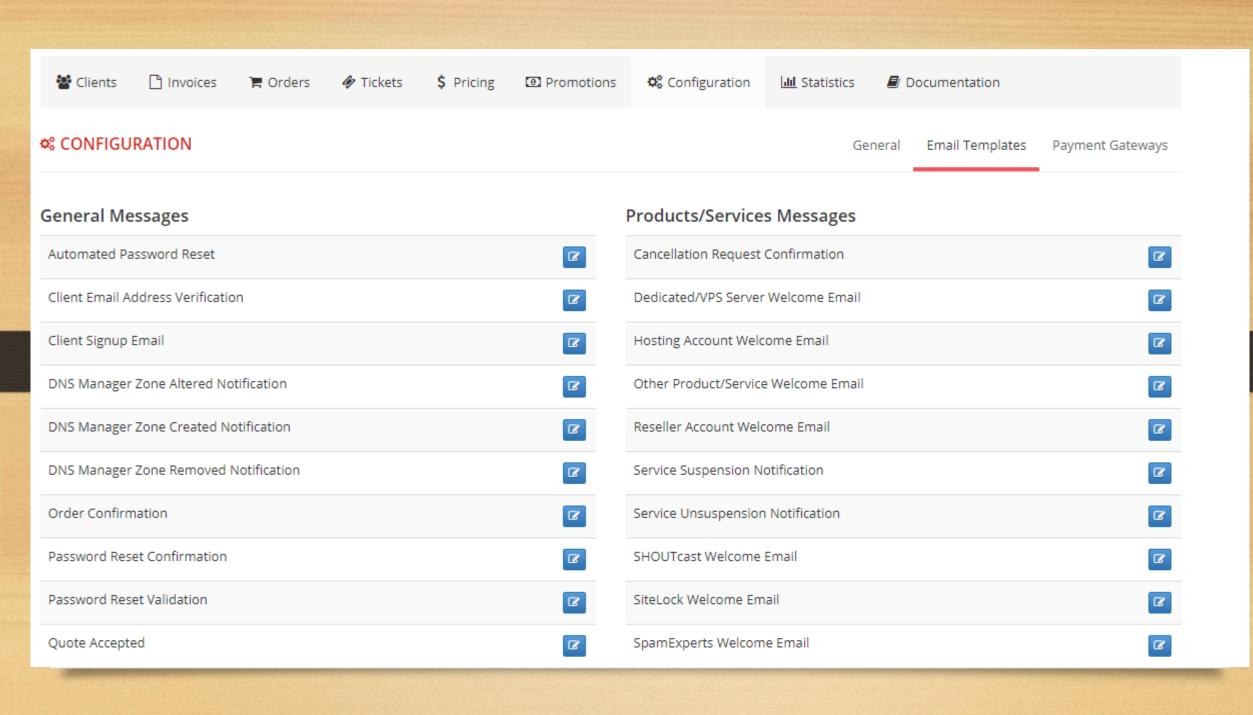

#### **№** WELCOME

Reseller Area contains assorted features that will allow you to competently manage your reseller account.

- 1. Start your reselling venture by setting up your brand. Take care of every key aspect, including your own company name, email signature and logo, in the 'Configuration' section. This is where you might also be offered the freedom to handle individual email templates and payment gateways.
- 2. Access the 'Pricing' sector to define the price of each product, addon and domain that you would like to sell. Be sure to keep the pricing within the set limits. Once it is done, get a direct cart URL to be shared with your customers simply click the orange button next to a given product and launch a hunt for sales!
- 3. The more creativity you will pour into promotional activities, the bigger your profits will be. Do not be afraid to make your business personal using the product URLs in a unique way is always a good place to start!