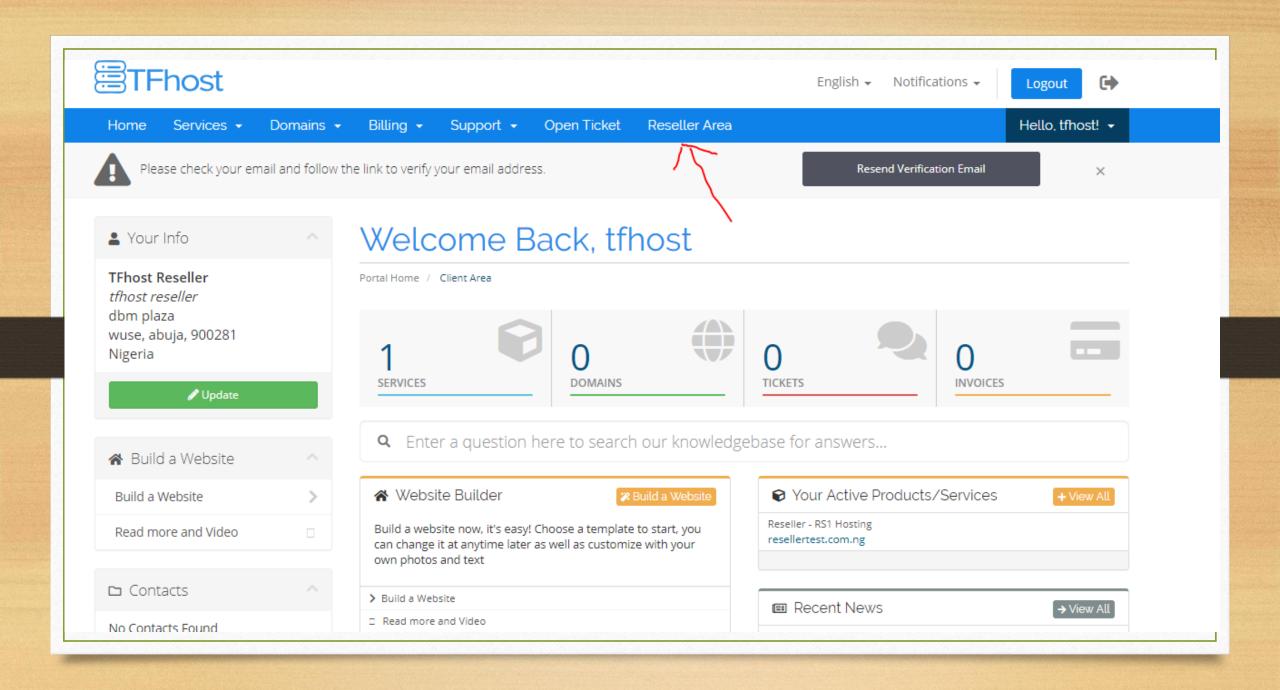

# Practical/Hand-on session on TFhost reseller program (TFhost)

Portal Home / Reseller Area / Dashboard

门 Invoices

Tickets

Promotions

**Idd** Statistics

Documentation

#### **№** WELCOME

Reseller Area contains assorted features that will allow you to competently manage your reseller account.

- 1. Start your reselling venture by setting up your brand. Take care of every key aspect, including your own company name, email signature and logo, in the 'Configuration' section. This is where you might also be offered the freedom to handle individual email templates and payment gateways.
- 2. Access the 'Pricing' sector to define the price of each product, addon and domain that you would like to sell. Be sure to keep the pricing within the set limits. Once it is done, get a direct cart URL to be shared with your customers simply click the orange button next to a given product and launch a hunt for sales!
- 3. The more creativity you will pour into promotional activities, the bigger your profits will be. Do not be afraid to make your business personal using the product URLs in a unique way is always a good place to start!