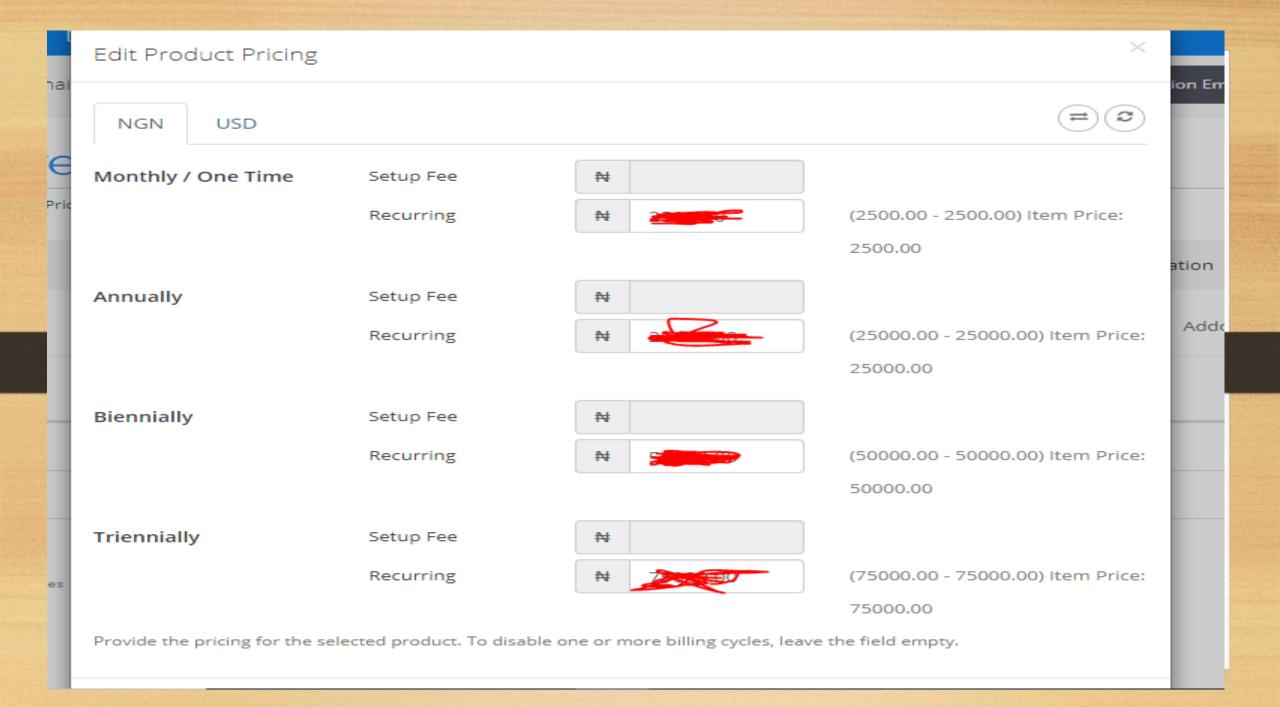

Portal Home / Reseller Area / Tickets

**♦** TICKETS

No data available in the table

Show 10 25 50 100 entries Showing 0 to 0 of 0 entries

Previous Next

Portal Home / Reseller Area / Pricing

| Product                   | ↓ Enabled Billing Cycles                                 | Actions         |
|---------------------------|----------------------------------------------------------|-----------------|
| RS1 Hosting               | Monthly / One Time   Annually   Biennially   Triennially |                 |
| RS2 Hosting               | Annually   Biennially   Triennially                      | Ê               |
| RS3 Hosting               | Annually   Biennially   Triennially                      | P               |
| Show 10 25 50 100 entries | Showing 1 to 3 of 3 entries                              | Previous 1 Next |