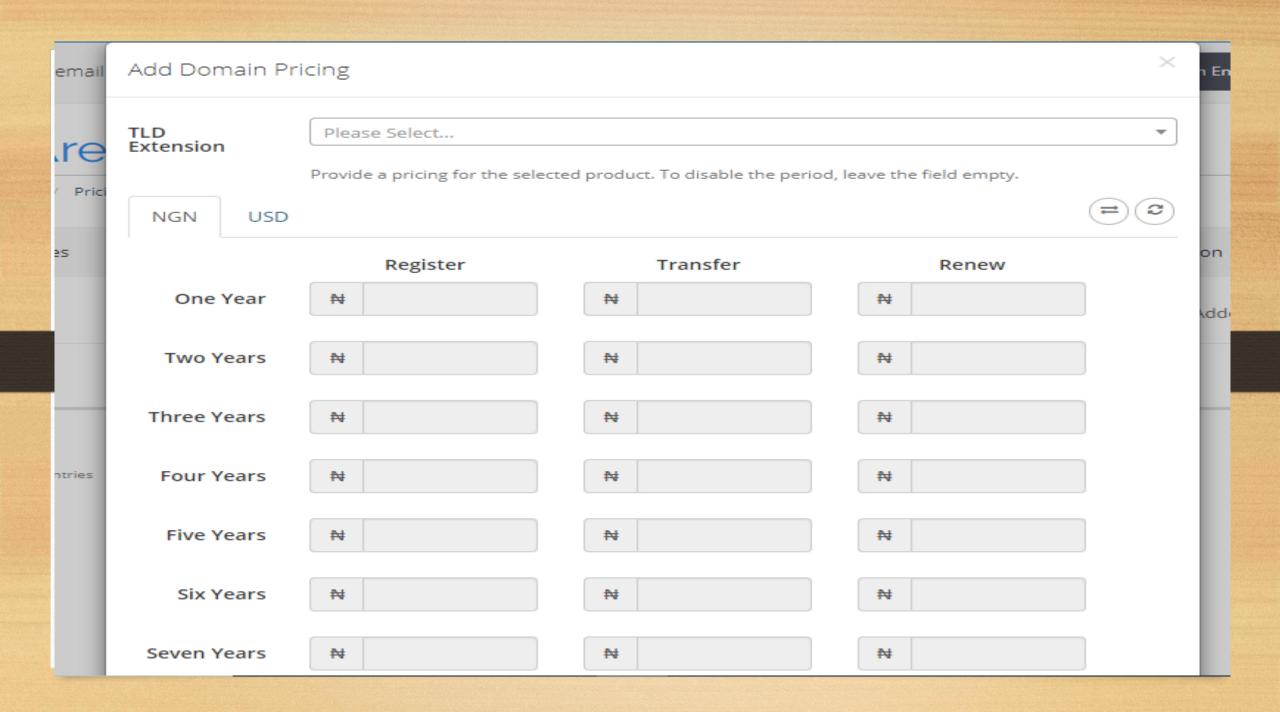

Portal Home / Reseller Area / Tickets

**♦** TICKETS

No data available in the table

Show 10 25 50 100 entries Showing 0 to 0 of 0 entries

Previous Next

Portal Home / Reseller Area / Pricing

| Product                   | ↓ Enabled Billing Cycles                                 | Actions         |
|---------------------------|----------------------------------------------------------|-----------------|
| RS1 Hosting               | Monthly / One Time   Annually   Biennially   Triennially |                 |
| RS2 Hosting               | Annually   Biennially   Triennially                      | Ê               |
| RS3 Hosting               | Annually   Biennially   Triennially                      | P               |
| Show 10 25 50 100 entries | Showing 1 to 3 of 3 entries                              | Previous 1 Next |