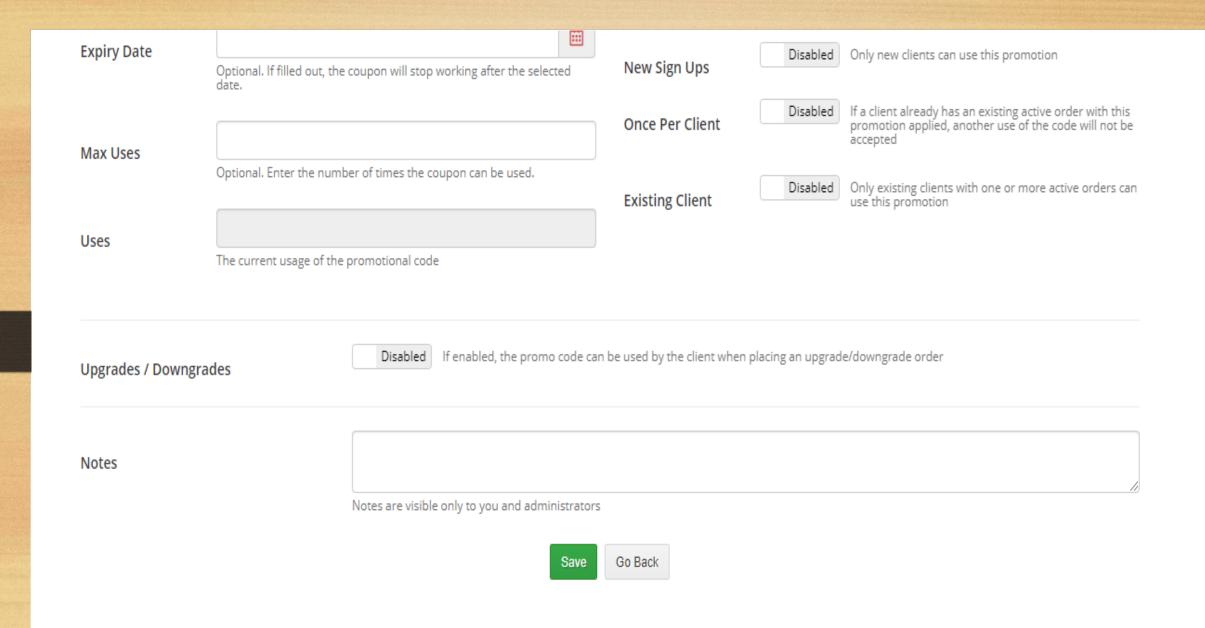

### ☑ PROMOTION

| Promotion Code  Type | The code is required in the cart to validate the promotion. Generate Random Code  Percentage  Select the way that the promotion should be applied to the cart                                                                           | Applies To  Requires       | Please select  Select products, addons and domains that the promotion applies to  Please select  Select products, addons and domains required to apply the promotion         |
|----------------------|-----------------------------------------------------------------------------------------------------------------------------------------------------------------------------------------------------------------------------------------|----------------------------|------------------------------------------------------------------------------------------------------------------------------------------------------------------------------|
| Recurring            | Disabled For 0  When enabled, the discount will apply to renewal invoices. Set the 'Recur For' field to 0 for all future renewals to be discounted or enter a different number to specify the number of times the discount can be used. | Billing<br>Cycles/Periods  | Please select  Select billing cycles and periods required to apply the promotion                                                                                             |
| Value                | Provide the value of the discount                                                                                                                                                                                                       |                            |                                                                                                                                                                              |
| Start Date           | Optional. If filled out, the coupon will only start working once the date is set.                                                                                                                                                       | Lifetime                   | Disabled Clients will retain this discount even if they perform a future upgrade/downgrade of their service  Disabled If the client orders multiple qualifying products, the |
| Expiry Date          | Optional. If filled out, the coupon will stop working after the selected date.                                                                                                                                                          | Apply Once<br>New Sign Ups | Disabled Only new clients can use this promotion                                                                                                                             |
|                      |                                                                                                                                                                                                                                         | Once Per Client            | Disabled If a client already has an existing active order with this promotion applied another use of the code will not be                                                    |